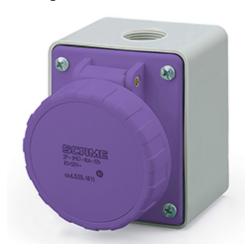

## **535.M1610**SURFACE MOUNTING SOCKET

16A 2P 20-25V 50Hz 60Hz Screw terminals

**Product Approvals** 

| TECHDATA                   |                            | STANDARDS AND LAWS                                                                                                 |                                                                                                                        |
|----------------------------|----------------------------|--------------------------------------------------------------------------------------------------------------------|------------------------------------------------------------------------------------------------------------------------|
| Commercial series          | IEC309 Series              | EN 60309-1 (1999)                                                                                                  | [European Standard] Plugs, socket-outlets and couplers for industrial purposes. Part                                   |
| Type of product            | SURFACE MOUNTING<br>SOCKET | and couplers for industrial purposes. Part 2: Dimensional interchangeability requirements for pin and contact-tube | [European Standard] Plugs, socket-outlets and couplers for industrial purposes. Part 2: Dimensional interchangeability |
| Synthetical description    | SURFACE MOUNTING<br>SOCKET |                                                                                                                    |                                                                                                                        |
| Mounting version           | SURFACE MOUNTING           |                                                                                                                    |                                                                                                                        |
| Rated current              | 16A                        |                                                                                                                    |                                                                                                                        |
| Poles                      | 2P                         |                                                                                                                    |                                                                                                                        |
| Rated voltage (range)      | 0-50V                      |                                                                                                                    |                                                                                                                        |
| Rated voltage              | 20-25V                     |                                                                                                                    |                                                                                                                        |
| Working frequency          | 50Hz                       |                                                                                                                    |                                                                                                                        |
| Working frequency          | 60Hz                       |                                                                                                                    |                                                                                                                        |
| Colour                     | VIOLET                     |                                                                                                                    |                                                                                                                        |
| Material                   | THERMOPLASTIC              |                                                                                                                    |                                                                                                                        |
| Protection degree          | Watertight                 |                                                                                                                    |                                                                                                                        |
| Protection degree IP       | IP66/IP67                  |                                                                                                                    |                                                                                                                        |
| Types of available outlets | STRAIGHT                   |                                                                                                                    |                                                                                                                        |
| Terminals                  | Screw terminals            |                                                                                                                    |                                                                                                                        |
| Contact material           | CuZn (brass)               |                                                                                                                    |                                                                                                                        |
| Cable entry                | M20X1.5                    |                                                                                                                    |                                                                                                                        |