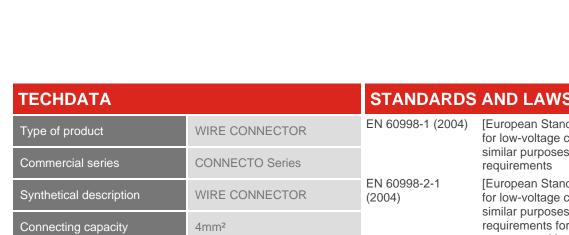

## 810.375/AS WIRE CONNECTOR 4mm<sup>2</sup> ASSORTED

| TECHDATA                |                  | STANDARDS AND LAWS                                                |                                                                                                                                                                                                                                  |
|-------------------------|------------------|-------------------------------------------------------------------|----------------------------------------------------------------------------------------------------------------------------------------------------------------------------------------------------------------------------------|
| Type of product         | WIRE CONNECTOR   | EN 60998-1 (2004)                                                 | [European Standard] Connecting devices<br>for low-voltage circuits for household and<br>similar purposes - Part 1: General<br>requirements                                                                                       |
| Commercial series       | CONNECTO Series  |                                                                   |                                                                                                                                                                                                                                  |
| Synthetical description | WIRE CONNECTOR   | EN 60998-2-1<br>(2004)<br>DIRECTIVE LOW<br>VOLTAGE 2014/35<br>/UE | [European Standard] Connecting devices<br>for low-voltage circuits for household and<br>similar purposes - Part 2-1: Particular<br>requirements for connecting devices as<br>separate entities with screw-type clamping<br>units |
| Connecting capacity     | 4mm <sup>2</sup> |                                                                   |                                                                                                                                                                                                                                  |
| Rated current           | 32A              |                                                                   |                                                                                                                                                                                                                                  |
|                         |                  |                                                                   | [European Directives] Low Voltage<br>Directive                                                                                                                                                                                   |
| Rated voltage           | 450V             |                                                                   |                                                                                                                                                                                                                                  |
| Colour                  | ASSORTED         | DIRECTIVE RoHS<br>2011/65/EU                                      | [European Law] Restriction of the use of certain hazardous substances in electrical and electronic equipment                                                                                                                     |
| Material                | NICKEL PLATED    |                                                                   |                                                                                                                                                                                                                                  |