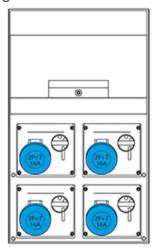

## **671.6045-95**DISTRIBUTION ASSEMBLY

IP44 2P+E 230V

**Product Approvals** 

| TECHDATA                 |                                  |
|--------------------------|----------------------------------|
| Protection degree        | Splash proof                     |
| Mounting version         | SURFACE MOUNTING                 |
| Type of product          | DISTRIBUTION ASSEMBLY            |
| Commercial series        | DOMINO IP66 Series<br>[assembly] |
| Synthetical description  | DISTRIBUTION ASSEMBLY            |
| Material                 | THERMOPLASTIC                    |
| Protection degree IP     | IP44                             |
| No. of available outlets | 4 NR                             |
| No. of sockets 2P+E 16A  | 4 NR                             |
| Inlet supply unit        | Not provided                     |
| Rated voltage            | 230V                             |
| Poles                    | 2P+E                             |