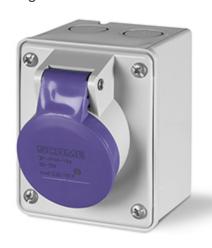

## **530.M1610**SURFACE MOUNTING SOCKET

16A 2P 20-25V 50Hz 60Hz Screw terminals

**Product Approvals** 

| TECHDATA                   |                            | STANDARDS          | AND LAWS                                                                                                         |
|----------------------------|----------------------------|--------------------|------------------------------------------------------------------------------------------------------------------|
| Type of product            | SURFACE MOUNTING<br>SOCKET | EN 60309-1 (1999)  | [European Standard] Plugs, socket-outlets and couplers for industrial purposes. Part 1: General requirements     |
| Commercial series          | IEC309 Series              | and<br>2: I<br>req | [European Standard] Plugs, socket-outlets and couplers for industrial purposes. Part                             |
| Synthetical description    | SURFACE MOUNTING<br>SOCKET |                    | 2: Dimensional interchangeability requirements for pin and contact-tube accessories of harmonized configurations |
| Mounting version           | SURFACE MOUNTING           |                    |                                                                                                                  |
| Rated current              | 16A                        |                    |                                                                                                                  |
| Poles                      | 2P                         |                    |                                                                                                                  |
| Rated voltage (range)      | 0-50V                      |                    |                                                                                                                  |
| Rated voltage              | 20-25V                     |                    |                                                                                                                  |
| Working frequency          | 50Hz                       |                    |                                                                                                                  |
| Working frequency          | 60Hz                       |                    |                                                                                                                  |
| Colour                     | VIOLET                     |                    |                                                                                                                  |
| Material                   | THERMOPLASTIC              |                    |                                                                                                                  |
| Protection degree          | Splash proof               |                    |                                                                                                                  |
| Protection degree IP       | IP44                       |                    |                                                                                                                  |
| Types of available outlets | STRAIGHT                   |                    |                                                                                                                  |
| Terminals                  | Screw terminals            |                    |                                                                                                                  |
| Contact material           | CuZn (brass)               |                    |                                                                                                                  |
| Cable entry                | M20X1,5                    |                    |                                                                                                                  |