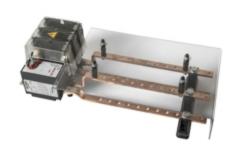

## **590.KMSC0103**DIS. BLOCK FOR SW. DISCON.FUSES

3P KF1

**Product Approvals** 

| TECHDATA                |                                    | STANDARDS AND LAWS                                            |                                             |
|-------------------------|------------------------------------|---------------------------------------------------------------|---------------------------------------------|
| Commercial series       | COMMAND Series                     | DIRECTIVE LOW [European D<br>VOLTAGE 2014/35 Directive<br>/UE | [European Directives] Low Voltage Directive |
| Type of product         | DIS. BLOCK FOR SW.<br>DISCON.FUSES |                                                               |                                             |
| Synthetical description | DIS. BLOCK FOR SW.<br>DISCON.FUSES |                                                               |                                             |
| Material                | METAL                              |                                                               |                                             |
| Poles                   | 3P                                 |                                                               |                                             |
| Switch size             | KF1                                |                                                               |                                             |
| Rated voltage           | 690V                               |                                                               |                                             |