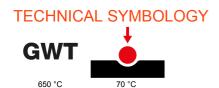

| Familie                | LUX    | Descriere            | 1 modul      |
|------------------------|--------|----------------------|--------------|
| Culoare                | Alb    | Material             | Tehnopolimer |
| Finisare               | Lucios | Glow test conductori | 650 °C       |
| Termo-presiune cu bilă | 70 °C  | Standard             | EN 60669-1   |
| Electrocod             | 0110   |                      |              |