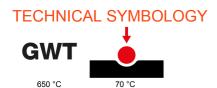

| Familie                | LUX           | Descriere            | 2 modul      |
|------------------------|---------------|----------------------|--------------|
| Culoare                | Cireş         | Material             | Tehnopolimer |
| Finisare               | Efect de lemn | Glow test conductori | 650 °C       |
| Termo-presiune cu bilă | 70 °C         | Standard             | EN 60669-1   |
| Electrocod             | 0110          |                      |              |