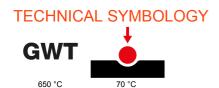

| Familie                | LUX    | Descriere            | 2 modul      |
|------------------------|--------|----------------------|--------------|
| Culoare                | Crom   | Material             | Tehnopolimer |
| Finisare               | Lucios | Glow test conductori | 650 °C       |
| Termo-presiune cu bilă | 70 °C  | Standard             | EN 60669-1   |
| Electrocod             | 0110   |                      |              |