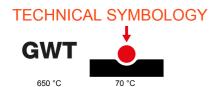

| Familie                | GEO    | Descriere            | 1 modul      |
|------------------------|--------|----------------------|--------------|
| Culoare                | Fildeş | Material             | Tehnopolimer |
| Finisare               | Lucios | Glow test conductori | 650 °C       |
| Termo-presiune cu bilă | 70 °C  | Standard             | EN 60669-1   |
| Electrocod             | 0111   |                      |              |