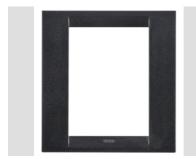

## GW16436VA CHORUS - Gama civilă

Wiring devices system characterized by its profile and shape inspired to the Chorus family feeling. Wide range of plates with an Italian design, articulated into two families, GEO and LUX cover plates, available in many materials and finishes. The range is available in three colors: glossy white, satin black, painted titanium and fits in 3X3 inches (1-gang) and 3x6 inches (2-gang) British Standard boxes. Range expandable thanks to the Chorus modular devices.

| Familie                | GEO     | Descriere            | 1 modul      |
|------------------------|---------|----------------------|--------------|
| Culoare                | Ardezie | Material             | Tehnopolimer |
| Finisare               | Lucios  | Glow test conductori | 650 °C       |
| Termo-presiune cu bilă | 70 °C   | Standard             | EN 60669-1   |
| Electrocod             | 0111    |                      |              |