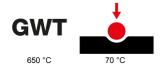

| Familie                | GEO     | Descriere            | 1 modul      |
|------------------------|---------|----------------------|--------------|
| Culoare                | Ardezie | Material             | Tehnopolimer |
| Finisare               | Lucios  | Glow test conductori | 650 °C       |
| Termo-presiune cu bilă | 70 °C   | Standard             | EN 60669-1   |
| Electrocod             | 0111    |                      |              |

## **TECHNICAL SYMBOLOGY**