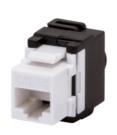

| Categorie           | Priză de date | Descriere     | RJ45     |
|---------------------|---------------|---------------|----------|
| Utilizare Categorie | 5e            | Cabluri tip   | UTP      |
| Conexiune           | Fără şurub    | Număr perechi | 4        |
| Compatibilitate     | Keystone Jack | Standard      | EN 50173 |
| Electrocod          | 3722          |               |          |