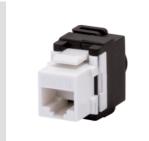

| Categorie           | Priză de date | Descriere     | RJ45     |
|---------------------|---------------|---------------|----------|
| Utilizare Categorie | 6             | Cabluri tip   | UTP      |
| Conexiune           | Fără şurub    | Număr perechi | 4        |
| Compatibilitate     | Keystone Jack | Standard      | EN 50173 |
| Electrocod          | 3722          |               |          |