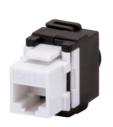

## GW38033

Gama DATA CENTER

Complete system for the connection and distribution of LAN networks in residential and tertiary areas. The range includes fibre optic solutions, wall panels, floor cabinets and copper wiring products. To wire copper networks, Data Center offers RJ45 connectors and HDMI and USB couplers suitable for Gewiss civil series, permutation cords and UTP and FTP cables, offering installation flexibility and ease of wiring.

| Categorie           | Priză de date | Descriere     | RJ45     |
|---------------------|---------------|---------------|----------|
| Utilizare Categorie | 6a            | Cabluri tip   | UTP      |
| Conexiune           | Fără şurub    | Număr perechi | 4        |
| Compatibilitate     | Keystone Jack | Standard      | EN 50173 |
| Electrocod          | 3722          |               |          |