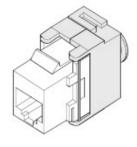

## GW38033

Gama DATA CENTER

Complete system for the connection and distribution of LAN networks in residential and tertiary areas. The range includes fibre optic solutions, wall panels, floor cabinets and copper wiring products. To wire copper networks, Data Center offers RJ45 connectors and HDMI and USB couplers suitable for Gewiss civil series, permutation cords and UTP and FTP cables, offering installation flexibility and ease of wiring.

| Categorie           | Priză de date | Descriere     | RJ45     |
|---------------------|---------------|---------------|----------|
| Utilizare Categorie | 6a            | Cabluri tip   | UTP      |
| Conexiune           | Fără şurub    | Număr perechi | 4        |
| Compatibilitate     | Keystone Jack | Standard      | EN 50173 |
| Electrocod          | 3722          |               |          |