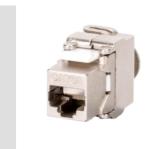

| Categorie           | Priză de date | Descriere     | RJ45     |
|---------------------|---------------|---------------|----------|
| Utilizare Categorie | 6а            | Cabluri tip   | FTP      |
| Conexiune           | Fără şurub    | Număr perechi | 4        |
| Compatibilitate     | Keystone Jack | Standard      | EN 50173 |
| Electrocod          | 3722          |               |          |