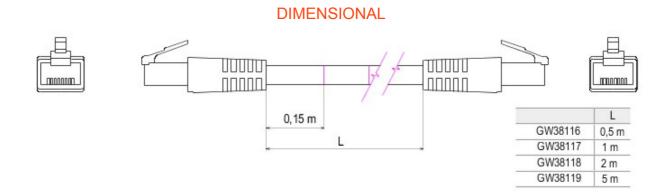

| Cordon de permutare | Descriere     | RJ45 - RJ45                         |
|---------------------|---------------|-------------------------------------|
| 5e                  | Cabluri tip   | UTP 24 AWG                          |
| UTP                 | Lungime cablu | 1 m                                 |
| Gri                 | Electrocod    | 2972                                |
|                     | 5e<br>UTP     | 5e Cabluri tip<br>UTP Lungime cablu |