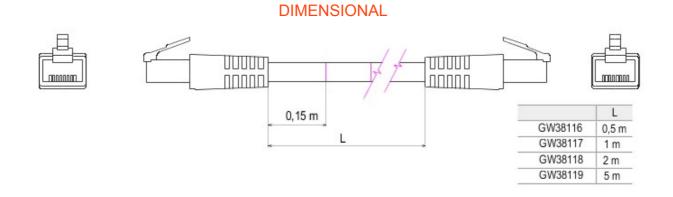

| Categorie           | Cordon de permutare | Descriere     | RJ45 - RJ45 |
|---------------------|---------------------|---------------|-------------|
| Utilizare Categorie | 5e                  | Cabluri tip   | UTP 24 AWG  |
| Sistem              | UTP                 | Lungime cablu | 2 m         |
| Culoare             | Gri                 | Electrocod    | 2972        |