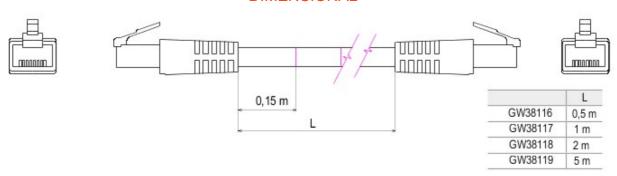

## **DIMENSIONAL**

| Categorie           | Cordon de permutare | Descriere     | RJ45 - RJ45 |
|---------------------|---------------------|---------------|-------------|
| Utilizare Categorie | 5e                  | Cabluri tip   | UTP 24 AWG  |
| Sistem              | UTP                 | Lungime cablu | 5 m         |
| Culoare             | Gri                 | Electrocod    | 2972        |