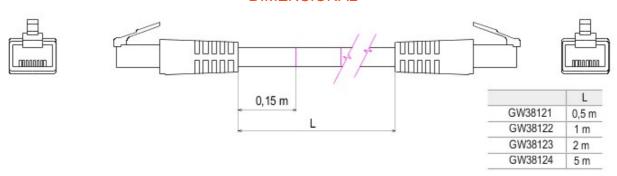

## **DIMENSIONAL**

| Categorie           | Cordon de permutare | Descriere     | RJ45 - RJ45 |
|---------------------|---------------------|---------------|-------------|
| Utilizare Categorie | 5e                  | Cabluri tip   | FTP 24 AWG  |
| Sistem              | FTP                 | Lungime cablu | 1 m         |
| Culoare             | Gri                 | Electrocod    | 2972        |