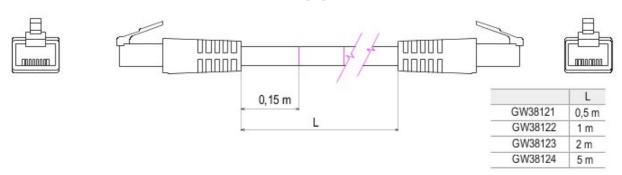

| Categorie           | Cordon de permutare | Descriere     | RJ45 - RJ45 |
|---------------------|---------------------|---------------|-------------|
| Utilizare Categorie | 5e                  | Cabluri tip   | FTP 24 AWG  |
| Sistem              | FTP                 | Lungime cablu | 2 m         |
| Culoare             | Gri                 | Electrocod    | 2972        |

## **DIMENSIONAL**