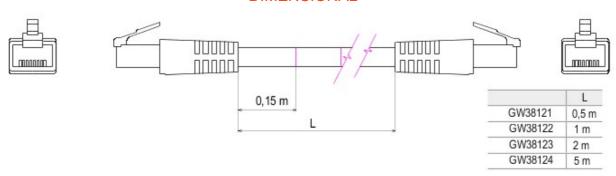

## **DIMENSIONAL**

| Categorie           | Cordon de permutare | Descriere     | RJ45 - RJ45 |
|---------------------|---------------------|---------------|-------------|
| Utilizare Categorie | 5e                  | Cabluri tip   | FTP 24 AWG  |
| Sistem              | FTP                 | Lungime cablu | 5 m         |
| Culoare             | Gri                 | Electrocod    | 2972        |