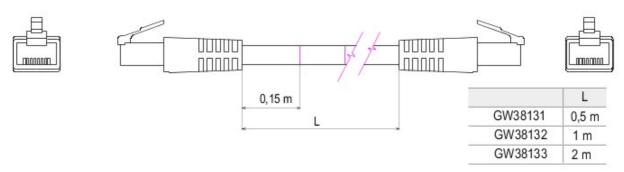

| Categorie           | Cordon de permutare | Descriere     | RJ45 - RJ45 |
|---------------------|---------------------|---------------|-------------|
| Utilizare Categorie | 6                   | Cabluri tip   | UTP 24 AWG  |
| Sistem              | UTP                 | Lungime cablu | 1 m         |
| Culoare             | Gri                 | Electrocod    | 2972        |

## **DIMENSIONAL**