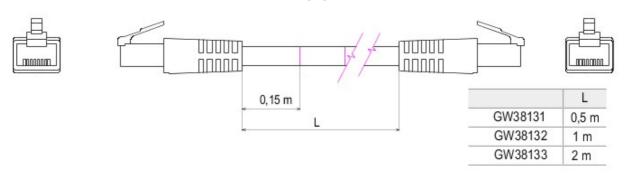

| Categorie           | Cordon de permutare | Descriere     | RJ45 - RJ45 |
|---------------------|---------------------|---------------|-------------|
| Utilizare Categorie | 6                   | Cabluri tip   | UTP 24 AWG  |
| Sistem              | UTP                 | Lungime cablu | 2 m         |
| Culoare             | Gri                 | Electrocod    | 2972        |