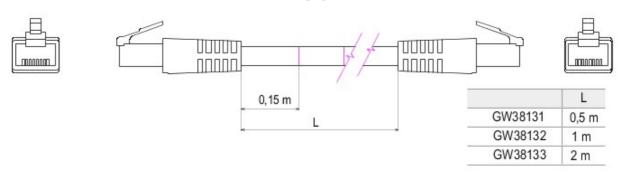

| Categorie           | Cordon de permutare | Descriere     | RJ45 - RJ45 |
|---------------------|---------------------|---------------|-------------|
| Utilizare Categorie | 6                   | Cabluri tip   | UTP 24 AWG  |
| Sistem              | UTP                 | Lungime cablu | 5 m         |
| Culoare             | Gri                 | Electrocod    | 2972        |