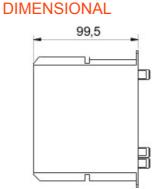

| Categorie      | PLC splitter module              | Nr intrari       | 1 |
|----------------|----------------------------------|------------------|---|
| Nr. iesiri     | 2                                | Attenuation (dB) | 4 |
| Culoare        | Grey (RAL 7035)                  | N. module        | 1 |
| Adecvat pentru | Optical services cabinets (CSOE) |                  |   |