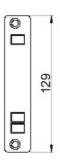

| Categorie      | PLC splitter module              | Nr intrari       | 1 |
|----------------|----------------------------------|------------------|---|
| Nr. iesiri     | 2                                | Attenuation (dB) | 4 |
| Culoare        | Grey (RAL 7035)                  | N. module        | 1 |
| Adecvat pentru | Optical services cabinets (CSOE) |                  |   |