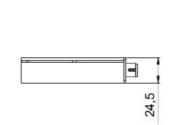

| Categorie      | PLC splitter module              | Nr intrari       | 1 |
|----------------|----------------------------------|------------------|---|
| Nr. iesiri     | 2                                | Attenuation (dB) | 4 |
| Culoare        | Grey (RAL 7035)                  | N. module        | 1 |
| Adecvat pentru | Optical services cabinets (CSOE) |                  |   |