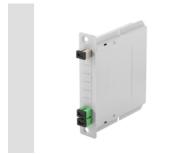

| Categorie      | PLC splitter module              | Nr intrari       | 1 |
|----------------|----------------------------------|------------------|---|
| Nr. iesiri     | 2                                | Attenuation (dB) | 4 |
| Culoare        | Grey (RAL 7035)                  | N. module        | 1 |
| Adecvat pentru | Optical services cabinets (CSOE) |                  |   |