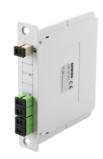

| Categorie      | PLC splitter module              | Nr intrari       | 1   |
|----------------|----------------------------------|------------------|-----|
| Nr. iesiri     | 4                                | Attenuation (dB) | 7,4 |
| Culoare        | Grey (RAL 7035)                  | N. module        | 1   |
| Adecvat pentru | Optical services cabinets (CSOE) |                  |     |