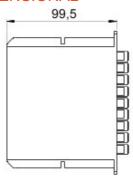

s in residential and tertiary sector environments.

The range includes fibre optic solutions, wall panels, floor cabinets and copper wiring products.

The Data Center series provides all the products necessary to create a multi-service fibre optic infrastructure for residential buildings, in full compliance with all the indications dictated by the new IEC Guide 306-2 and Law 164/14

| Categorie      | PLC splitter module              | Nr intrari       | 1  |
|----------------|----------------------------------|------------------|----|
| Nr. iesiri     | 8                                | Attenuation (dB) | 14 |
| Culoare        | Grey (RAL 7035)                  | N. module        | 1  |
| Adecvat pentru | Optical services cabinets (CSOE) |                  |    |

### **DIMENSIONAL**







## STANDARDS/APPROVALS

GEWISS S.p.A. Via A. Volta, 1 24069 Cenate Sotto - Bergamo - Italy tel. +39 035 94 61 11 fax +39 035 94 69 09

www.gewiss.com sat@gewiss.com Last update 19/08/2021 Data, measures, designs and pictures are shown only as informative purposes, and could be changed without previous notice