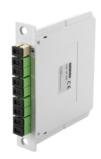

| Categorie      | PLC splitter module              | Nr intrari       | 1  |
|----------------|----------------------------------|------------------|----|
| Nr. iesiri     | 8                                | Attenuation (dB) | 14 |
| Culoare        | Grey (RAL 7035)                  | N. module        | 1  |
| Adecvat pentru | Optical services cabinets (CSOE) |                  |    |