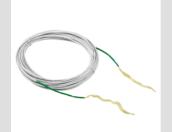

| Categorie                    | Optical connector   | Cable colour                          | Alb                               |
|------------------------------|---------------------|---------------------------------------|-----------------------------------|
| No. optical fibers           | 1                   | Lungimea                              | 40 m                              |
| Ø sheath                     | 2,6 mm              | Ø pulling sheath                      | < 4 mm                            |
| For connectors               | SC/APC - Fiber Fast | Clasificare                           | G.657.A2 / B6_a2 Bend Insensitive |
| Ø core                       | 9 μm                | Ø cladding                            | 125 µm                            |
| Strength member              | Kevlar              | Outer jacket                          | LSZH                              |
| Cablu                        | Loose - OS2         | CPR class                             | Cca-s1b,d1,a1                     |
| Tension                      | 50 N                | Minimum bend radius (Dynamic)         | 20x cable diameter                |
| Minimum bend radius (Static) | 10x cable diameter  | Max attenuation (@1310 nm / @1550 nm) | 0.35 / 0.2 dB/Km                  |
| Temperatură de funcționare   | From -10°C to +60°C |                                       |                                   |