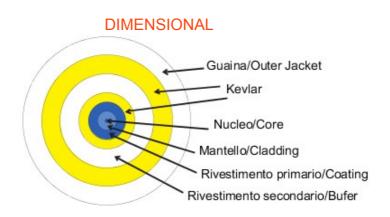

| Categorie                    | Optical connector   | Cable colour                          | Alb                               |
|------------------------------|---------------------|---------------------------------------|-----------------------------------|
| No. optical fibers           | 1                   | Lungimea                              | 40 m                              |
| Ø sheath                     | 2,6 mm              | Ø pulling sheath                      | < 4 mm                            |
| For connectors               | SC/APC - Fiber Fast | Clasificare                           | G.657.A2 / B6_a2 Bend Insensitive |
| Ø core                       | 9 μm                | Ø cladding                            | 125 µm                            |
| Strength member              | Kevlar              | Outer jacket                          | LSZH                              |
| Cablu                        | Loose - OS2         | CPR class                             | Cca-s1b,d1,a1                     |
| Tension                      | 50 N                | Minimum bend radius (Dynamic)         | 20x cable diameter                |
| Minimum bend radius (Static) | 10x cable diameter  | Max attenuation (@1310 nm / @1550 nm) | 0.35 / 0.2 dB/Km                  |
| Temperatură de funcționare   | From -10°C to +60°C |                                       |                                   |