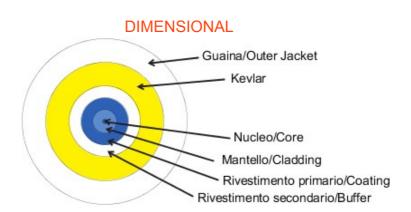

| Categorie                             | Optical connector                 | Cable colour                 | Alb                 |
|---------------------------------------|-----------------------------------|------------------------------|---------------------|
| No. optical fibers                    | 1                                 | Lungimea                     | 10 m                |
| Ø sheath                              | 2 mm                              | For connectors               | SC/APC - SC/APC     |
| Clasificare                           | G.657.A2 / B6_a2 Bend Insensitive | Ø core                       | 9 μm                |
| Ø cladding                            | 125 µm                            | Strength member              | Kevlar              |
| Outer jacket                          | LSZH                              | Cablu                        | Loose - OS2         |
| Tension                               | 60 N                              | Crush                        | 100 N/10cm          |
| Minimum bend radius (Dynamic)         | 20x cable diameter                | Minimum bend radius (Static) | 10x cable diameter  |
| Max attenuation (@1310 nm / @1550 nm) | 0.35 / 0.2 dB/Km                  | Temperatură de funcționare   | From -20°C to +60°C |