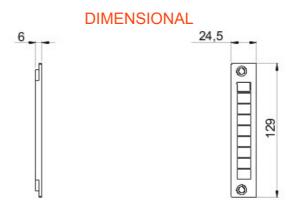

| Categorie | Empty patch panel | Material       | Plastic                          |
|-----------|-------------------|----------------|----------------------------------|
| Culoare   | Grey (RAL 7035)   | Caracteristici | Suitable for 9 SC/APC adapters   |
| N. module | 1                 | Adecvat pentru | Optical services cabinets (CSOE) |