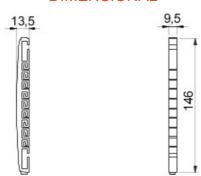

ary sector environments

The range includes fibre optic solutions, wall panels, floor cabinets and copper wiring products. The Data Center series provides all the products necessary to create a multi-service fibre optic infrastructure for residential buildings, in full compliance with all the indications dictated by the new IEC Guide 306-2 and Law 164/14.

| Categorie      | Caddy for fiber optic patch cables | Material       | Plastic                       |
|----------------|------------------------------------|----------------|-------------------------------|
| Culoare        | Grey (RAL 7035)                    | Caracteristici | Suitable for 9 optical fibers |
| Adecvat pentru | Optical services cabinets (CSOE)   |                |                               |

## **DIMENSIONAL**



## STANDARDS/APPROVALS



GEWISS S.p.A. Via A. Volta, 1 24069 Cenate Sotto - Bergamo - Italy tel. +39 035 94 61 11 fax +39 035 94 69 09 www.gewiss.com sat@gewiss.com Last update 19/08/2021 Data, measures, designs and pictures are shown only as informative purposes, and could be changed without previous notice