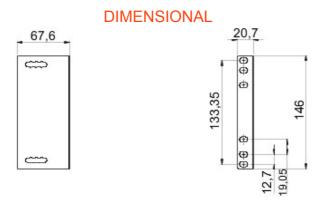

| Categorie             | 19" rack mounting brackets | Material       | Metal                                  |
|-----------------------|----------------------------|----------------|----------------------------------------|
| Finisare              | Textured                   | Culoare        | Grey (RAL 7035)                        |
| Dimensiuni LxHxP (mm) | 68x147x22                  | Adecvat pentru | Optical services cabinets (CSOE, CORC) |