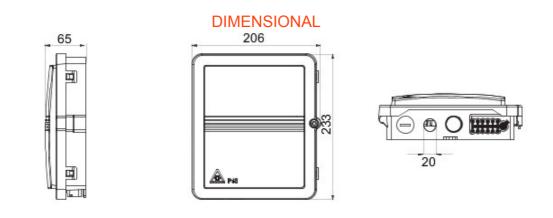

| Categorie             | Building fiber termination box | Material             | Plastic                         |
|-----------------------|--------------------------------|----------------------|---------------------------------|
| Culoare               | Grey (RAL 7035)                | Caracteristici       | Suitable for 12 SC/APC adapters |
| Nr. orificii Ø 5 mm   | 12                             | Nr. orificii Ø 20 mm | 2                               |
| Dimensiuni LxHxP (mm) | 206x233x65                     | Instalare            | Wall mount                      |
| IP degree             | IP65                           |                      |                                 |