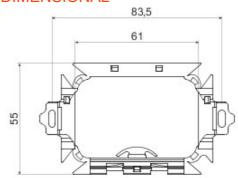

sary to create a multi-service fibre optic infrastructure for residential buildings, in full compliance with all the indications dictated by the new IEC Guide 306-2 and law 164/14

| Categorie  | Optical splice holder | Material                 | Plastic                                           |
|------------|-----------------------|--------------------------|---------------------------------------------------|
| Culoare    | Negru                 | Caracteristici           | Ready to accommodate max 4m fibre optic (Ø 0.9mm) |
| Prindere   | Cu şuruburi           | Adecvat pentru suporturi | 3 modul                                           |
| N. splices | 3                     |                          |                                                   |

# 42,5

## **DIMENSIONAL**



## STANDARDS/APPROVALS



GEWISS S.p.A. Via A. Volta, 1 24069 Cenate Sotto - Bergamo - Italy tel. +39 035 94 61 11 fax +39 035 94 69 09 www.gewiss.com sat@gewiss.com Last update 19/08/2021 Data, measures, designs and pictures are shown only as informative purposes, and could be changed without previous notice