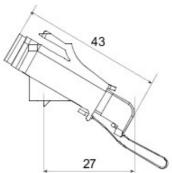

| Categorie       | Angled fiber optic adapter          | Material       | Plastic body with ceramic alignment sleeve |
|-----------------|-------------------------------------|----------------|--------------------------------------------|
| Culoare         | RAL 6018 Roşu                       | Caracteristici | Simplex, single-mode                       |
| For connectors  | SC/APC                              | Tip            | Mamă/Mamă                                  |
| Compatibilitate | Keystone Jack                       | Tilt           | 40°                                        |
| Dotări          | With safety cap and unmissable cord |                |                                            |