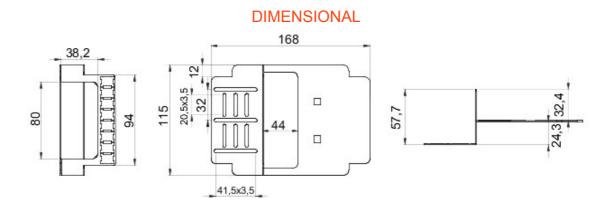

| Categorie             | Apartment Optical Termination Box | Material       | Metal                  |
|-----------------------|-----------------------------------|----------------|------------------------|
| Culoare               | Alb                               | Caracteristici | With 4 SC/APC adapters |
| Dimensiuni LxHxP (mm) | 168x115x58                        | Instalare      | Doze sub tencuială     |
| Adecyat pentru        | Max 8 SC/APC adapters             |                |                        |