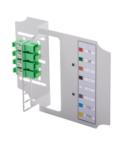

| Categorie             | Apartment Optical Termination Box | Material       | Metal                  |
|-----------------------|-----------------------------------|----------------|------------------------|
| Culoare               | Alb                               | Caracteristici | With 4 SC/APC adapters |
| Dimensiuni LxHxP (mm) | 168x115x58                        | Instalare      | Doze sub tencuială     |
| Adecyat pentru        | Max 8 SC/APC adapters             |                |                        |