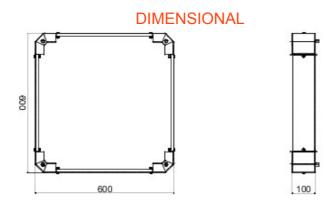

| Categorie             | Plinth for 19" floor-standing cabinets | Material                   | Oţel           |
|-----------------------|----------------------------------------|----------------------------|----------------|
| Finisare              | Wrinkle                                | Culoare                    | Negru RAL 9005 |
| For 19" rack cabinets | GW38451, GW38452, GW38453              | Dim. exterioare LxHxP (mm) | 600x100x600    |
| Electrocod            | 3752                                   |                            |                |