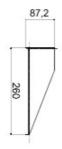

| Descriere | 19" fixed shelf | Load capacity (Kg) | 20      |
|-----------|-----------------|--------------------|---------|
| Material  | Oţel            | Finisare           | Wrinkle |
| Culoare   | Negru RAL 9005  | Unitate de cablaj  | 2U      |
| Adâncime  | 260 mm          | Electrocod         | 3752    |

## **DIMENSIONAL**