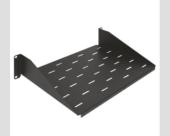

| Descriere | 19" fixed shelf | Load capacity (Kg) | 20      |
|-----------|-----------------|--------------------|---------|
| Material  | Oţel            | Finisare           | Wrinkle |
| Culoare   | Negru RAL 9005  | Unitate de cablaj  | 2U      |
| Adâncime  | 260 mm          | Electrocod         | 3752    |