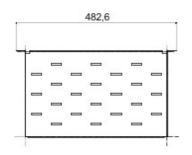

| Descriere | 19" fixed shelf | Load capacity (Kg) | 20      |
|-----------|-----------------|--------------------|---------|
| Material  | Oţel            | Finisare           | Wrinkle |
| Culoare   | Negru RAL 9005  | Unitate de cablaj  | 2U      |
| Adâncime  | 260 mm          | Electrocod         | 3752    |

## **DIMENSIONAL**