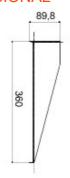

| Descriere | 19" fixed shelf | Load capacity (Kg) | 20      |
|-----------|-----------------|--------------------|---------|
| Material  | Oțel            | Finisare           | Wrinkle |
| Culoare   | Negru RAL 9005  | Unitate de cablaj  | 2U      |
| Adâncime  | 360 mm          | Electrocod         | 3752    |

## **DIMENSIONAL**