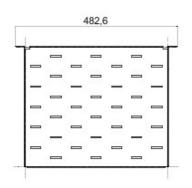

| Descriere | 19" fixed shelf | Load capacity (Kg) | 20      |
|-----------|-----------------|--------------------|---------|
| Material  | Oțel            | Finisare           | Wrinkle |
| Culoare   | Negru RAL 9005  | Unitate de cablaj  | 2U      |
| Adâncime  | 360 mm          | Electrocod         | 3752    |

## **DIMENSIONAL**