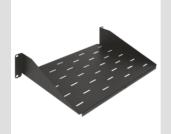

| Descriere | 19" fixed shelf | Load capacity (Kg) | 20      |
|-----------|-----------------|--------------------|---------|
| Material  | Oțel            | Finisare           | Wrinkle |
| Culoare   | Negru RAL 9005  | Unitate de cablaj  | 2U      |
| Adâncime  | 360 mm          | Electrocod         | 3752    |