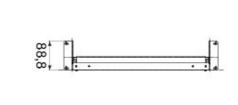

| 19" sliding shelf | Load capacity (Kg)     | 15                                                                                                          |
|-------------------|------------------------|-------------------------------------------------------------------------------------------------------------|
| Oţel              | Finisare               | Wrinkle                                                                                                     |
| Negru RAL 9005    | Unitate de cablaj      | 2U                                                                                                          |
| 410 mm            | Electrocod             | 3752                                                                                                        |
|                   | Oțel<br>Negru RAL 9005 | 19" sliding shelf Load capacity (Kg)   Otel Finisare   Negru RAL 9005 Unitate de cablaj   410 mm Electrocod |