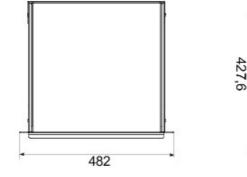

| 19" sliding shelf | Load capacity (Kg)     | 15                                                                                                          |
|-------------------|------------------------|-------------------------------------------------------------------------------------------------------------|
| Oţel              | Finisare               | Wrinkle                                                                                                     |
| Negru RAL 9005    | Unitate de cablaj      | 2U                                                                                                          |
| 410 mm            | Electrocod             | 3752                                                                                                        |
|                   | Oțel<br>Negru RAL 9005 | 19" sliding shelf Load capacity (Kg)   Otel Finisare   Negru RAL 9005 Unitate de cablaj   410 mm Electrocod |