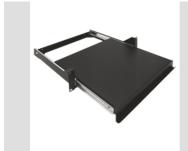

| 19" sliding shelf | Load capacity (Kg)     | 15                                                                                                          |
|-------------------|------------------------|-------------------------------------------------------------------------------------------------------------|
| Oţel              | Finisare               | Wrinkle                                                                                                     |
| Negru RAL 9005    | Unitate de cablaj      | 2U                                                                                                          |
| 410 mm            | Electrocod             | 3752                                                                                                        |
|                   | Oțel<br>Negru RAL 9005 | 19" sliding shelf Load capacity (Kg)   Otel Finisare   Negru RAL 9005 Unitate de cablaj   410 mm Electrocod |