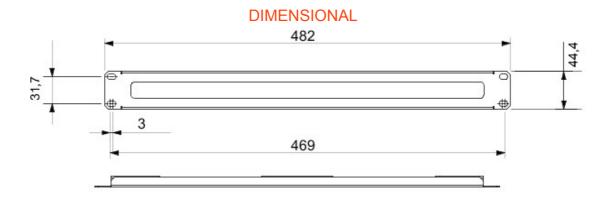

| Categorie  | 19" cable management panel | Caracteristici    | With brushes |
|------------|----------------------------|-------------------|--------------|
| Material   | Oţel                       | Finisare          | Wrinkle      |
| Culoare    | Negru RAL 9005             | Unitate de cablaj | 1U           |
| Electrocod | 3752                       |                   |              |