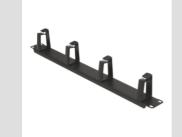

| Categorie  | 19" cable management panel | Caracteristici    | With 4 rings |
|------------|----------------------------|-------------------|--------------|
| Material   | Oțel                       | Finisare          | Wrinkle      |
| Culoare    | Negru RAL 9005             | Unitate de cablaj | 1U           |
| Electrocod | 3752                       |                   |              |