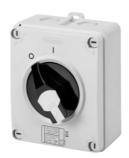

## GW70404P

70 RT HP Range

70 RT HP is a new range of 16A to 160A switch disconnectors in isolating material and metal, supplied in a box. Available in control and emergency versions, the range is completed by board versions for front-panel or DIN rail assembly, in 16 to 63A options, all of which can be equipped with auxiliary contacts. These devices have been designed for deliver the ultimate in reliability, functionality and performance. They offer a technologically advanced solution that simplifies installation, reduces wiring times and ensures maximum safety and robustness, even in the most demanding conditions, thanks to the use of high-performance materials.

| Versiune                   | Doză                      | Material                  | Clasă                            |
|----------------------------|---------------------------|---------------------------|----------------------------------|
| Tip                        | Comanda                   | Curent nominal (A)        | 32                               |
| Nr. stâlpi                 | 2P                        | Întrerupător              | Rotary isolator                  |
| Clasă de protecție IP      | IP66/IP67/IP69            | Cod IK                    | IK08                             |
| Temperatură ambiantă       | -25 +60 °C                | Lid screws (no. and type) | 4 sigilabile la 1/4 de tur       |
| Intrare orificii           | 2 x M20/25 + 2 x M20/25   | Blocabil                  | YES (max. 3 locks in ON and OFF) |
| Tip de accesorii           | Max. 2 auxiliary contacts | Current in AC22 (415V)    | 32                               |
| Current in AC23 (415V)     | 32                        | Secțiune cabluri          | Max 10 mm²                       |
| Dim. exterioare LxHxP (mm) | 125x150x75,5              | Electrocod                | 1742                             |