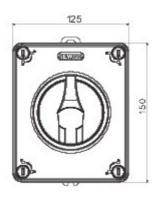

| Versiune                   | Doză                      | Material                  | Clasă                            |
|----------------------------|---------------------------|---------------------------|----------------------------------|
| Tip                        | Comanda                   | Curent nominal (A)        | 32                               |
| Nr. stâlpi                 | 2P                        | Întrerupător              | Rotary isolator                  |
| Clasă de protecție IP      | IP66/IP67/IP69            | Cod IK                    | IK08                             |
| Temperatură ambiantă       | -25 +60 °C                | Lid screws (no. and type) | 4 sigilabile la 1/4 de tur       |
| Intrare orificii           | 2 x M20/25 + 2 x M20/25   | Blocabil                  | YES (max. 3 locks in ON and OFF) |
| Tip de accesorii           | Max. 2 auxiliary contacts | Current in AC22 (415V)    | 32                               |
| Current in AC23 (415V)     | 32                        | Secțiune cabluri          | Max 10 mm²                       |
| Dim. exterioare LxHxP (mm) | 125x150x75,5              | Electrocod                | 1742                             |