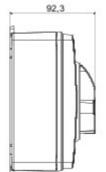

| Versiune                   | Doză                      | Material                  | Clasă                            |
|----------------------------|---------------------------|---------------------------|----------------------------------|
| Tip                        | Comanda                   | Curent nominal (A)        | 32                               |
| Nr. stâlpi                 | 2P                        | Întrerupător              | Rotary isolator                  |
| Clasă de protecție IP      | IP66/IP67/IP69            | Cod IK                    | IK08                             |
| Temperatură ambiantă       | -25 +60 °C                | Lid screws (no. and type) | 4 sigilabile la 1/4 de tur       |
| Intrare orificii           | 2 x M20/25 + 2 x M20/25   | Blocabil                  | YES (max. 3 locks in ON and OFF) |
| Tip de accesorii           | Max. 2 auxiliary contacts | Current in AC22 (415V)    | 32                               |
| Current in AC23 (415V)     | 32                        | Secțiune cabluri          | Max 10 mm²                       |
| Dim. exterioare LxHxP (mm) | 125x150x75,5              | Electrocod                | 1742                             |