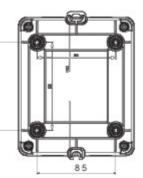

| Versiune                   | Doză                      | Material                  | Clasă                      |
|----------------------------|---------------------------|---------------------------|----------------------------|
| Tip                        | Pentru urgență            | Curent nominal (A)        | 32                         |
| Nr. stâlpi                 | 4P                        | Întrerupător              | Rotary isolator            |
| Clasă de protecție IP      | IP66/IP67/IP69            | Cod IK                    | IK08                       |
| Temperatură ambiantă       | -25 +60 °C                | Lid screws (no. and type) | 4 sigilabile la 1/4 de tur |
| Intrare orificii           | 2 x M20/25 + 2 x M20/25   | Blocabil                  | YES (max. 3 locks in OFF)  |
| Tip de accesorii           | Max. 2 auxiliary contacts | Current in AC22 (415V)    | 32                         |
| Current in AC23 (415V)     | 32                        | Secțiune cabluri          | Max 10 mm <sup>2</sup>     |
| Dim. exterioare LxHxP (mm) | 125x150x75,5              | Electrocod                | 1742                       |

## DIMENSIONAL