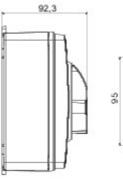

| Versiune                   | Doză                      | Material                  | Clasă                      |
|----------------------------|---------------------------|---------------------------|----------------------------|
| Tip                        | Pentru urgență            | Curent nominal (A)        | 32                         |
| Nr. stâlpi                 | 4P                        | Întrerupător              | Rotary isolator            |
| Clasă de protecție IP      | IP66/IP67/IP69            | Cod IK                    | IK08                       |
| Temperatură ambiantă       | -25 +60 °C                | Lid screws (no. and type) | 4 sigilabile la 1/4 de tur |
| Intrare orificii           | 2 x M20/25 + 2 x M20/25   | Blocabil                  | YES (max. 3 locks in OFF)  |
| Tip de accesorii           | Max. 2 auxiliary contacts | Current in AC22 (415V)    | 32                         |
| Current in AC23 (415V)     | 32                        | Secțiune cabluri          | Max 10 mm <sup>2</sup>     |
| Dim. exterioare LxHxP (mm) | 125x150x75,5              | Electrocod                | 1742                       |

## DIMENSIONAL