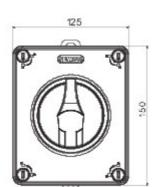

| Versiune                   | Doză                      | Material                  | Clasă                      |
|----------------------------|---------------------------|---------------------------|----------------------------|
| Tip                        | Pentru urgență            | Curent nominal (A)        | 32                         |
| Nr. stâlpi                 | 4P                        | Întrerupător              | Rotary isolator            |
| Clasă de protecție IP      | IP66/IP67/IP69            | Cod IK                    | IK08                       |
| Temperatură ambiantă       | -25 +60 °C                | Lid screws (no. and type) | 4 sigilabile la 1/4 de tur |
| Intrare orificii           | 2 x M20/25 + 2 x M20/25   | Blocabil                  | YES (max. 3 locks in OFF)  |
| Tip de accesorii           | Max. 2 auxiliary contacts | Current in AC22 (415V)    | 32                         |
| Current in AC23 (415V)     | 32                        | Secțiune cabluri          | Max 10 mm <sup>2</sup>     |
| Dim. exterioare LxHxP (mm) | 125x150x75,5              | Electrocod                | 1742                       |

## DIMENSIONAL