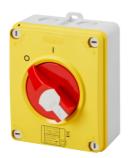

## GW70441P

70 RT HP Range

70 RT HP is a new range of 16A to 160A switch disconnectors in isolating material and metal, supplied in a box. Available in control and emergency versions, the range is completed by board versions for front-panel or DIN rail assembly, in 16 to 63A options, all of which can be equipped with auxiliary contacts. These devices have been designed for deliver the ultimate in reliability, functionality and performance. They offer a technologically advanced solution that simplifies installation, reduces wiring times and ensures maximum safety and robustness, even in the most demanding conditions, thanks to the use of high-performance materials

| Versiune                   | Doză                      | Material                  | Clasă                      |
|----------------------------|---------------------------|---------------------------|----------------------------|
| Tip                        | Pentru urgenţă            | Curent nominal (A)        | 40                         |
| Nr. stâlpi                 | 2P                        | Întrerupător              | Rotary isolator            |
| Clasă de protecție IP      | IP66/IP67/IP69            | Cod IK                    | IK08                       |
| Temperatură ambiantă       | -25 +60 °C                | Lid screws (no. and type) | 4 sigilabile la 1/4 de tur |
| Intrare orificii           | 2 x M20/25 + 2 x M20/25   | Blocabil                  | YES (max. 3 locks in OFF)  |
| Tip de accesorii           | Max. 2 auxiliary contacts | Current in AC22 (415V)    | 40                         |
| Current in AC23 (415V)     | 40                        | Secțiune cabluri          | Max 10 mm <sup>2</sup>     |
| Dim. exterioare LxHxP (mm) | 125x150x75,5              | Electrocod                | 1742                       |