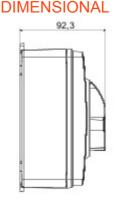

| Versiune                   | Doză                      | Material                  | Clasă                      |
|----------------------------|---------------------------|---------------------------|----------------------------|
| Tip                        | Pentru urgenţă            | Curent nominal (A)        | 40                         |
| Nr. stâlpi                 | 2P                        | Întrerupător              | Rotary isolator            |
| Clasă de protecție IP      | IP66/IP67/IP69            | Cod IK                    | IK08                       |
| Temperatură ambiantă       | -25 +60 °C                | Lid screws (no. and type) | 4 sigilabile la 1/4 de tur |
| Intrare orificii           | 2 x M20/25 + 2 x M20/25   | Blocabil                  | YES (max. 3 locks in OFF)  |
| Tip de accesorii           | Max. 2 auxiliary contacts | Current in AC22 (415V)    | 40                         |
| Current in AC23 (415V)     | 40                        | Secțiune cabluri          | Max 10 mm <sup>2</sup>     |
| Dim. exterioare LxHxP (mm) | 125x150x75,5              | Electrocod                | 1742                       |