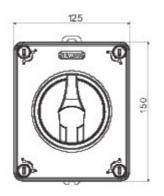

| Versiune                   | Doză                      | Material                  | Clasă                      |
|----------------------------|---------------------------|---------------------------|----------------------------|
| Tip                        | Pentru urgenţă            | Curent nominal (A)        | 40                         |
| Nr. stâlpi                 | 2P                        | Întrerupător              | Rotary isolator            |
| Clasă de protecție IP      | IP66/IP67/IP69            | Cod IK                    | IK08                       |
| Temperatură ambiantă       | -25 +60 °C                | Lid screws (no. and type) | 4 sigilabile la 1/4 de tur |
| Intrare orificii           | 2 x M20/25 + 2 x M20/25   | Blocabil                  | YES (max. 3 locks in OFF)  |
| Tip de accesorii           | Max. 2 auxiliary contacts | Current in AC22 (415V)    | 40                         |
| Current in AC23 (415V)     | 40                        | Secțiune cabluri          | Max 10 mm <sup>2</sup>     |
| Dim. exterioare LxHxP (mm) | 125x150x75,5              | Electrocod                | 1742                       |