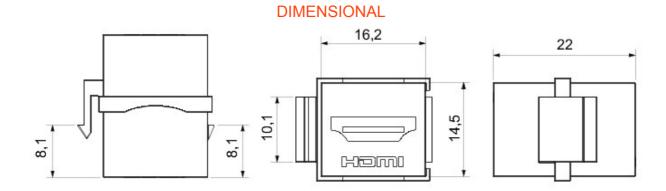

| Categorie  | Priză de date Des | criere        | Manşon HDMI   |
|------------|-------------------|---------------|---------------|
| Tip        | Mamă/Mamă Con     | npatibilitate | Keystone Jack |
| Electrocod | 3722              |               |               |