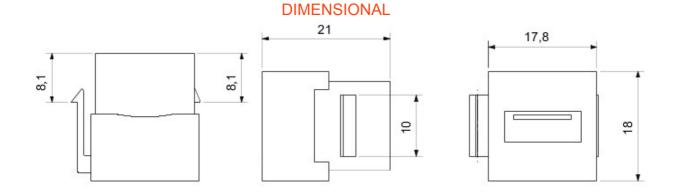

| Categorie  | Priză de date     | Descriere       | Manşon USB    |
|------------|-------------------|-----------------|---------------|
| Tip        | Mamă/Mamă - Tip A | Compatibilitate | Keystone Jack |
| Electrocod | 3722              |                 |               |