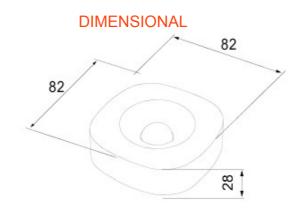

| Categorie                | Motion sensor          | Culoare                              | Alb                                       |
|--------------------------|------------------------|--------------------------------------|-------------------------------------------|
| Protocol de comunicații  | Zigbee (IEEE 802.15.4) | Tensiune de alimentare               | Battery powered                           |
| Alimentare Baterii       | CR123 replaceable      | Output power                         | 3 dBm                                     |
| Senzor luminozitate      | 370.000 lux            | Distanță max.                        | 6 m                                       |
| Horizontal bearing angle | ± 45°                  | Vertical bearing angle               | ± 45°                                     |
| Temperature sensor       | 050 °C                 | Standard                             | 2014/53/EU, EN 60669-2-1, ETSI EN 300 328 |
| Clasă de protecție IP    | IP30                   | Temperatură de funcționare           | 0 ÷ +50 °C                                |
| Temperatură de stocare   | -20 ÷ +80 °C           | Relative humidity (non-condensative) | 10 ÷ 95%                                  |
| Dimensiuni LxHxP (mm)    | 82x82x28               | Electrocod                           | 051A                                      |