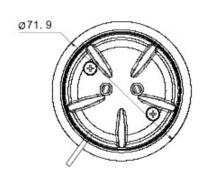

| Categorie                            | Accessory for flood sensor surface mounting | Culoare                | Alb          |
|--------------------------------------|---------------------------------------------|------------------------|--------------|
| Standard                             | 2014/53/EU                                  | Clasă de protecție IP  | IP20         |
| Temperatură de funcționare           | 0 ÷ +50 °C                                  | Temperatură de stocare | -20 ÷ +80 °C |
| Relative humidity (non-condensative) | 10 ÷ 95%                                    | Suport suport (mm)     | Ø72x25       |
| Dimensions of probe (mm)             | Ø50x8                                       | Cable max. length (cm) | 85           |
| Electrocod                           | 051A                                        |                        |              |