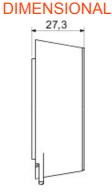

| Categorie                            | Accessory for flood sensor surface mounting | Culoare                | Alb          |
|--------------------------------------|---------------------------------------------|------------------------|--------------|
| Standard                             | 2014/53/EU                                  | Clasă de protecție IP  | IP20         |
| Temperatură de funcționare           | 0 ÷ +50 °C                                  | Temperatură de stocare | -20 ÷ +80 °C |
| Relative humidity (non-condensative) | 10 ÷ 95%                                    | Suport suport (mm)     | Ø72x25       |
| Dimensions of probe (mm)             | Ø50x8                                       | Cable max. length (cm) | 85           |
| Electrocod                           | 051A                                        |                        |              |