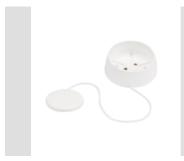

## Product Data Sheet GWA1541

Gama SYSTEM

A system of command and control wireless devices based on Zigbee technology that offers innovative solutions for the renovation of buildings, minimizing the structural interventions. Zigbee is a safe and reliable system because the data exchanged are encrypted and every node of the network always ensures reachability among all the devices (mesh network). The Zigbee devices enrich the range of home&building automation solutions by Gewiss and can be managed via App, with smartphone and tablet, through the Smart Gateway.

| Categorie                            | Accessory for flood sensor surface mounting | Culoare                | Alb          |
|--------------------------------------|---------------------------------------------|------------------------|--------------|
| Standard                             | 2014/53/EU                                  | Clasă de protecție IP  | IP20         |
| Temperatură de funcționare           | 0 ÷ +50 °C                                  | Temperatură de stocare | -20 ÷ +80 °C |
| Relative humidity (non-condensative) | 10 ÷ 95%                                    | Suport suport (mm)     | Ø72x25       |
| Dimensions of probe (mm)             | Ø50x8                                       | Cable max. length (cm) | 85           |
| Electrocod                           | 051A                                        |                        |              |