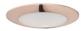

## LED 6W 360 lm Ra 80

Round recessed light with a slightly rounded frame and integrated LED that requires shallow recess depth. Only for drywall ceilings.

|   |          |   | 1. |          | 1     | -   | I \ | /AT   |
|---|----------|---|----|----------|-------|-----|-----|-------|
| - | $\vdash$ | - |    | $\vdash$ | -1111 | ( ) | ı ١ | / 🛆 📗 |
|   |          |   |    |          |       |     |     |       |

|        |                                                    | RP LUR IIICI. VAI |
|--------|----------------------------------------------------|-------------------|
| R12871 | DADA 12 recessed white 230V LED 6W 3000K           | 17,00             |
| R12872 | DADA 12 recessed chrome 230V LED 6W<br>3000K       | 15,00             |
| R12873 | DADA 12 recessed gold 230V LED 6W 3000K            | 19,00             |
| R12874 | DADA 12 recessed copper 230V LED 6W<br>3000K       | 19,00             |
| R12875 | DADA 12 recessed black chrome 230V LED<br>6W 3000K | 19,00             |
|        |                                                    |                   |