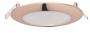

## LED 6W 360 lm Ra 80

Round recessed light with a slightly rounded frame and integrated LED that requires shallow recess depth. Only for drywall ceilings.

|   |          |   | 1. |          | 1     | -   | I \ | /AT   |
|---|----------|---|----|----------|-------|-----|-----|-------|
| - | $\vdash$ | - |    | $\vdash$ | -1111 | ( ) | ı ١ | / 🛆 📗 |
|   |          |   |    |          |       |     |     |       |

|        |                                                    | RP LUR IIICI. VAI |
|--------|----------------------------------------------------|-------------------|
| R12871 | DADA 12 recessed white 230V LED 6W 3000K           | 17,00             |
| R12872 | DADA 12 recessed chrome 230V LED 6W<br>3000K       | 15,00             |
| R12873 | DADA 12 recessed gold 230V LED 6W 3000K            | 19,00             |
| R12874 | DADA 12 recessed copper 230V LED 6W<br>3000K       | 19,00             |
| R12875 | DADA 12 recessed black chrome 230V LED<br>6W 3000K | 19,00             |
|        |                                                    |                   |