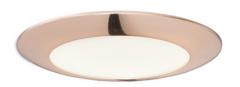

## LED 6W 360 lm Ra 80

Round recessed light with a slightly rounded frame and integrated LED that requires shallow recess depth. Only for drywall ceilings.

|   |          |   | 1. |          | 1     | -   | I \ | /AT   |
|---|----------|---|----|----------|-------|-----|-----|-------|
| - | $\vdash$ | - |    | $\vdash$ | -1111 | ( ) | ı ١ | / 🛆 📗 |
|   |          |   |    |          |       |     |     |       |

|        |                                                    | RP LUR IIICI. VAI |
|--------|----------------------------------------------------|-------------------|
| R12871 | DADA 12 recessed white 230V LED 6W 3000K           | 17,00             |
| R12872 | DADA 12 recessed chrome 230V LED 6W<br>3000K       | 15,00             |
| R12873 | DADA 12 recessed gold 230V LED 6W 3000K            | 19,00             |
| R12874 | DADA 12 recessed copper 230V LED 6W<br>3000K       | 19,00             |
| R12875 | DADA 12 recessed black chrome 230V LED<br>6W 3000K | 19,00             |
|        |                                                    |                   |