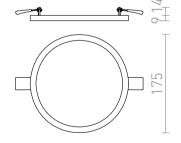

## HUE R 17 RECESSED

## LED 18W 1620 lm Ra 80

Very thin recessed light with integrated high-output LED. Frame is available in chrome, black chrome, matte nickel, white lacquer and imitation wood.

RP EUR incl. VAT

| R12765 | HUE R 17 recessed white 230V LED 18W<br>3000K                 | 38,00 |
|--------|---------------------------------------------------------------|-------|
| R12766 | HUE R 17 recessed black chrome 230V LED<br>18W 3000K          | 38,00 |
| R12767 | HUE R 17 recessed chrome 230V LED 18W<br>3000K                | 48,00 |
| R12768 | HUE R 17 recessed matt nickel 230V LED 18W<br>3000K           | 35,00 |
| R12769 | HUE R 17 recessed imitation beech 230V LED 18W 3000K          | 48,00 |
| R13401 | HUE R 17 recessed dark walnut imitation<br>230V LED 18W 3000K | 48,00 |